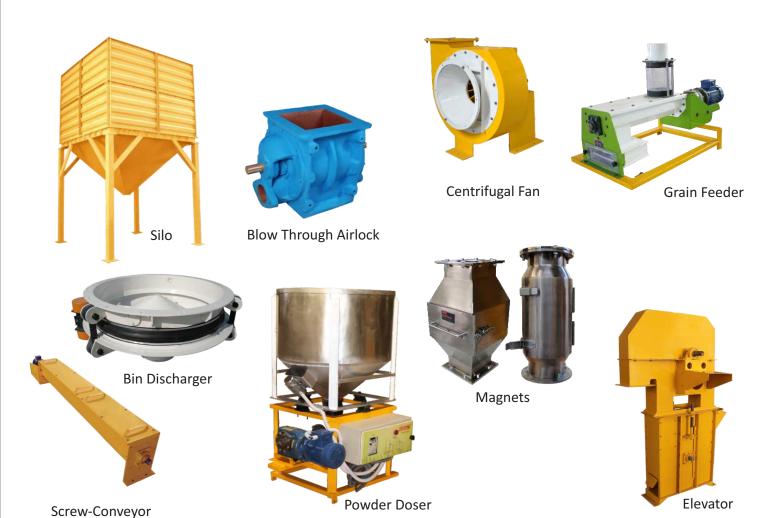

## **PRODUCTS**

Horizontal Flour Mill(Regular)

Vertical Flour Mill

14" Mini Ultra

14" Mini

Hammer Mill

Vibro Separator

**Ducting & Spouting** 

**Emery Polisher** 

Cyclone

**Root Blower** 

Reverse Jet Filter

Airlock

Our journey began in 1965 with the inception of "Shri Vishvakarma (Emery Stones) Industries" by Mr. B.M. Choyal and Mr. R.D. Sharma. The two visionaries brought about a revolution in the field of Flour Mills & Emery Stones. CHOYAL introduced the Flour Mills & Emery Stones in the world market in competition with Danish products. We were the very first exporter from India in this sector (1970) and the unit was awarded "Certificate for Excellence in Export" year after year.

Adarsh Nagar, Nasirabad Road, Ajmer E-Mail: sgs@choyal.com, rschoyal@choyal.com CIN No.: U14101RJ1978PTC001772

We offer turnkey project solutions, from concept to commissioning, layouts to detailed engineering, thus incorporating a variety of technical and non-technical services and processes. Our service helps you get exactly what you want without stretching your limits. We offer turnkey solutions for micro-mini modules of 20 TPD to 600 TPD Capacities, including mini atta plants. These projects use compact space and reduce manpower utilization producing high quality. At CHOYAL, we value your time and have a shorter implementation schedule. We focus on quality and have the ability to train your manpower. Our process expertise allows us to successfully offer clients cereal, grain cleaning and grading plant. Our machines are capable of efficiently meeting the demands of pre-cleaning, fine cleaning & grading by sizes. Its precision functioning also allows complete segregation of unwanted particles that ensures the final product offered is refined, high-quality clean material, which can then be used for various further processes.