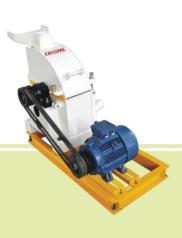

## **PRODUCTS**

Horizontal Flour Mill(Regular)

Vertical Flour Mill

14" Mini Ultra

14" Mini

Hammer Mill

Vibro Separator

**Ducting & Spouting** 