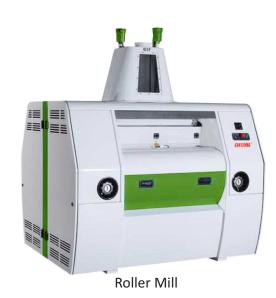

## **PRODUCTS**

Horizontal Flour Mill(Regular)

Vertical Flour Mill

14" Mini Ultra

14" Mini

Hammer Mill

Vibro Separator

**Ducting & Spouting** 