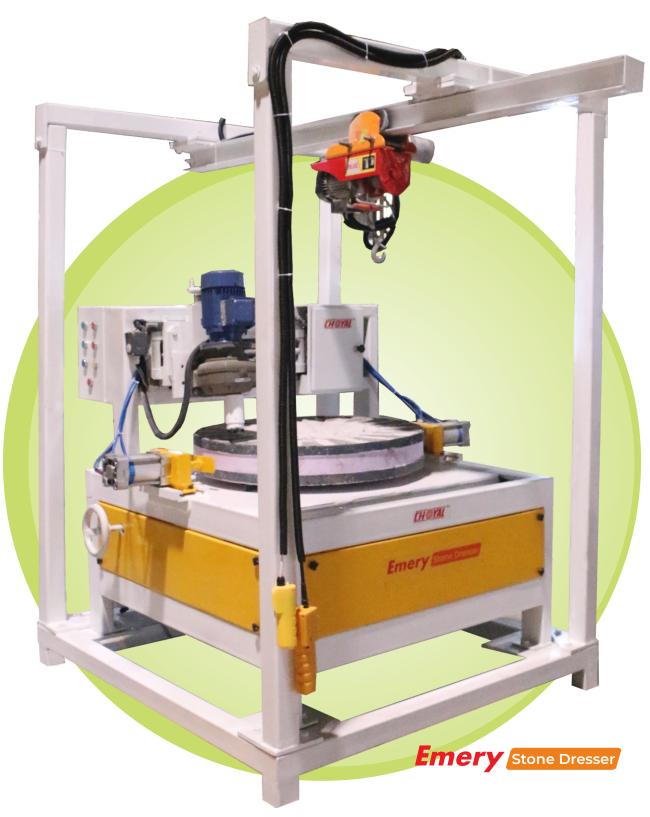

## **Technical Specifications**

- Size available for making grooves 600, 750 & 1200 mm emery stone.
- · Pneumatically operated stone holding system.
- Pneumatically operated stone engaging system.
- Motorized Crane with hoist for stone lifting.
- Cutting width of the groove in a single stroke. (50, 75 & 100 mm)
- Each groove dressed in just 3-4 minutes.
- Taper if the grooves maintained by machine itself as per factory provided grooves.
- Depth of groove can be adjusted by the operator.
- · Very smooth groove cutting.
- · Long lasting cutting tools.
- Very economical against human performance.
- Dust blower/ duct collection system are optionally provided
- · More faster & proficient manual dressing.
- Easy operation, no skilled manpower required.
- 3 Phase 415 50Hz.
- Supplied with complete electrical panel.
- Plug & play operation.
- · Very easy operation and handling.
- Corrosion resistant epoxy & powder coated paint finish.