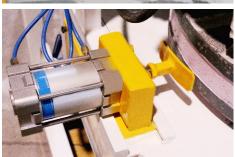

## **Technical Specifications**

- Size available for making grooves 600, 750 & 1200 mm emery stone.
- · Pneumatically operated stone holding system.
- Pneumatically operated stone engaging system.
- Motorized Crane with hoist for stone lifting.
- Cutting width of the groove in a single stroke. (50, 75 & 100 mm)
- Each groove dressed in just 3-4 minutes.
- Taper if the grooves maintained by machine itself as per factory provided grooves.
- Depth of groove can be adjusted by the operator.
- · Very smooth groove cutting.
- · Long lasting cutting tools.
- Very economical against human performance.
- Dust blower/ duct collection system are optionally provided
- · More faster & proficient manual dressing.
- Easy operation, no skilled manpower required.
- 3 Phase 415 50Hz.
- Supplied with complete electrical panel.
- Plug & play operation.
- · Very easy operation and handling.
- Corrosion resistant epoxy & powder coated paint finish.