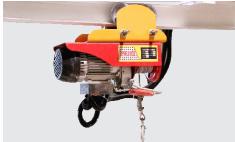

## **Technical Specifications**

- Size available for making grooves 600, 750 & 1200 mm emery stone.
- · Pneumatically operated stone holding system.
- Pneumatically operated stone engaging system.
- Motorized Crane with hoist for stone lifting.
- Cutting width of the groove in a single stroke. (50, 75 & 100 mm)
- Each groove dressed in just 3-4 minutes.
- Taper if the grooves maintained by machine itself as per factory provided grooves.
- Depth of groove can be adjusted by the operator.
- · Very smooth groove cutting.
- · Long lasting cutting tools.
- Very economical against human performance.
- Dust blower/ duct collection system are optionally provided
- · More faster & proficient manual dressing.
- Easy operation, no skilled manpower required.
- 3 Phase 415 50Hz.
- Supplied with complete electrical panel.
- Plug & play operation.
- · Very easy operation and handling.
- Corrosion resistant epoxy & powder coated paint finish.