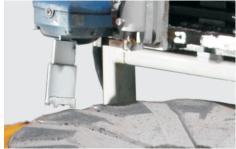

## **Technical Specifications**

- Size available for making grooves 600, 750 & 1200 mm emery stone.
- · Pneumatically operated stone holding system.
- Pneumatically operated stone engaging system.
- Motorized Crane with hoist for stone lifting.
- Cutting width of the groove in a single stroke. (50, 75 & 100 mm)
- Each groove dressed in just 3-4 minutes.
- Taper if the grooves maintained by machine itself as per factory provided grooves.
- Depth of groove can be adjusted by the operator.
- · Very smooth groove cutting.
- · Long lasting cutting tools.
- Very economical against human performance.
- Dust blower/ duct collection system are optionally provided
- · More faster & proficient manual dressing.
- Easy operation, no skilled manpower required.
- 3 Phase 415 50Hz.
- Supplied with complete electrical panel.
- Plug & play operation.
- · Very easy operation and handling.
- Corrosion resistant epoxy & powder coated paint finish.