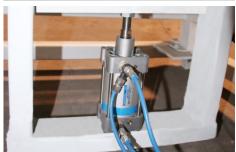

## **Technical Specifications**

- Size available for making grooves 600, 750 & 1200 mm emery stone.
- · Pneumatically operated stone holding system.
- Pneumatically operated stone engaging system.
- Motorized Crane with hoist for stone lifting.
- Cutting width of the groove in a single stroke. (50, 75 & 100 mm)
- Each groove dressed in just 3-4 minutes.
- Taper if the grooves maintained by machine itself as per factory provided grooves.
- Depth of groove can be adjusted by the operator.
- · Very smooth groove cutting.
- · Long lasting cutting tools.
- Very economical against human performance.
- Dust blower/ duct collection system are optionally provided
- · More faster & proficient manual dressing.
- Easy operation, no skilled manpower required.
- 3 Phase 415 50Hz.
- Supplied with complete electrical panel.
- Plug & play operation.
- · Very easy operation and handling.
- Corrosion resistant epoxy & powder coated paint finish.