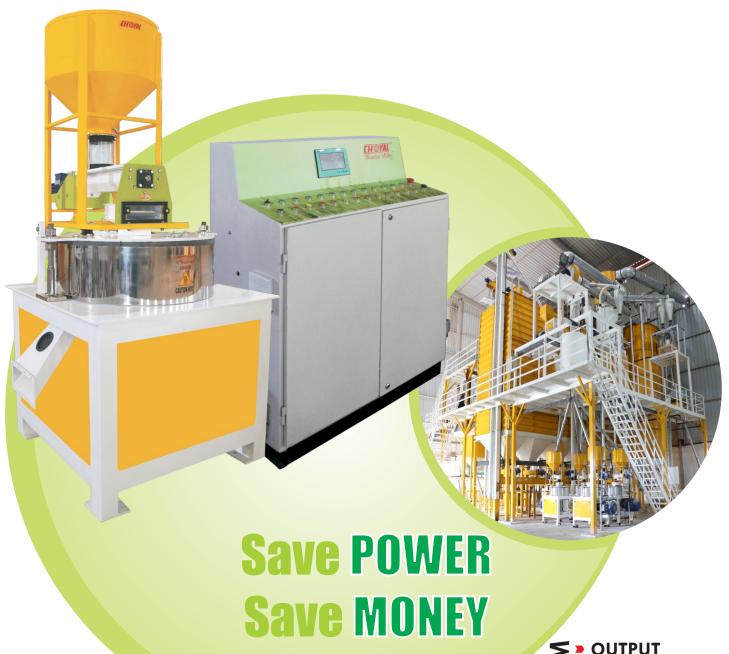

OUTPUT

QUALITY

CONSISTENCY

SAVING



## WONDER Miller Lite













- Mill operation through combination of hardware, PLC, VFD & electrical panel.
- Alarm reporting of operations.
- Integrated data logging system for mill run hours, output and electricity consumption.
- Single 7" TFT color touch screen operated.
- Compliant to CE safety norms.
- Silo selection system.
- Grain blending system.
- Wifi and ethernet connectivity.
- Remote control support.\*
- Easy graphical user interface.
- **Emergency manual control.**
- Plug and play operation.
- IP65 protection.
- Integrated Wonder Miller™
- **Customized software support.**















Energy saver

Manufacturers & Exporters

## SHRI VISHVAKARI

(EMERY STONES) INDUSTRIES PVT. LTD.

Regd. Office & Unit I: Vishvakarma Nagar, P.O.