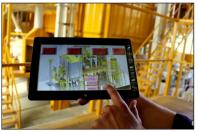

## WONDER Miller Lite

- Mill operation through combination of hardware, PLC, VFD & electrical panel.
- Alarm reporting of operations.
- Integrated data logging system for mill run hours, output and electricity consumption.
- Single 7" TFT color touch screen operated.
- Compliant to CE safety norms.
- Silo selection system.
- Grain blending system.
- Wifi and ethernet connectivity.
- Remote control support.\*
- Easy graphical user interface.
- **Emergency manual control.**
- Plug and play operation.
- IP65 protection.
- Integrated Wonder Miller™
- **Customized software support.**