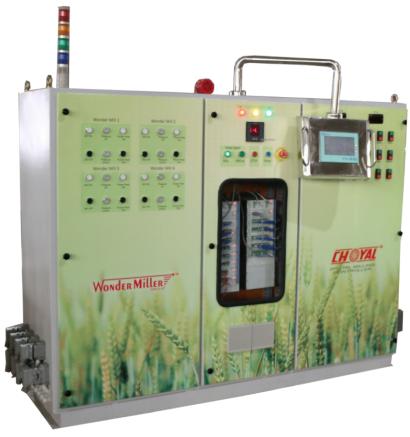

## WONDER Miller Lite

- Mill operation through combination of hardware, PLC, VFD & electrical panel.
- Alarm reporting of operations.
- Integrated data logging system for mill run hours, output and electricity consumption.
- Single 7" TFT color touch screen operated.
- Compliant to CE safety norms.
- Silo selection system.
- Grain blending system.
- Wifi and ethernet connectivity.
- Remote control support.\*
- Easy graphical user interface.
- **Emergency manual control.**
- Plug and play operation.
- IP65 protection.
- Integrated Wonder Miller™
- **Customized software support.**