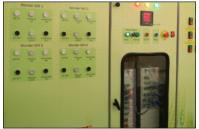

## WONDER Miller Lite

- Mill operation through combination of hardware, PLC, VFD & electrical panel.
- Alarm reporting of operations.
- Integrated data logging system for mill run hours, output and electricity consumption.
- Single 7" TFT color touch screen operated.
- Compliant to CE safety norms.
- Silo selection system.
- Grain blending system.
- Wifi and ethernet connectivity.
- Remote control support.\*
- Easy graphical user interface.
- **Emergency manual control.**
- Plug and play operation.
- IP65 protection.
- Integrated Wonder Miller™
- **Customized software support.**